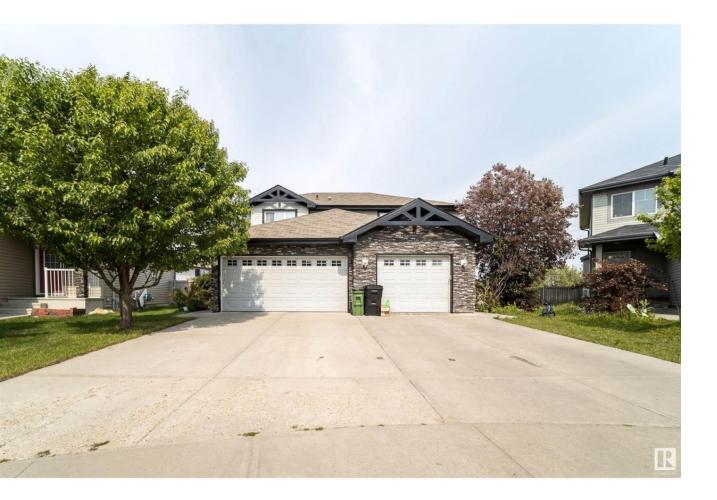

## Edmonton Alberta

Dear STOP the car!!! I Want to see this ONE!! Perfectly located on a quiet crescent in Charlesworth, close to schools, shopping, transit and the Henday to quickly get around town. See this charming Freshly Painted home, you'll notice the stylish, modern open concept layout, Get Ready to enjoy summer in this great property situated on a pie lot in Charming Charlesworth. This great half duplex was built in 2011 by Landmark Homes and offers many upgrades. Vinyl floors, Granite kitchen, stainless appliances, Water dispensing refrigerator High efficiency furnace, tankless hot water tank, main floor laundry, double -yes Double Attached Garage! Master bedroom with walk in closet and Ensuite, 2 additional bedrooms + full washroom complete the upstairs. Finished Basement with Ensuite bedroom and Recreation place for family and friends completes the basement. Main floor has a corner gas fireplace to stay cozy, and garden door lets you step outside on the 2 Layered COMPOSITE DECK where you can enjoy the Summer!! Must See! (id:6769)