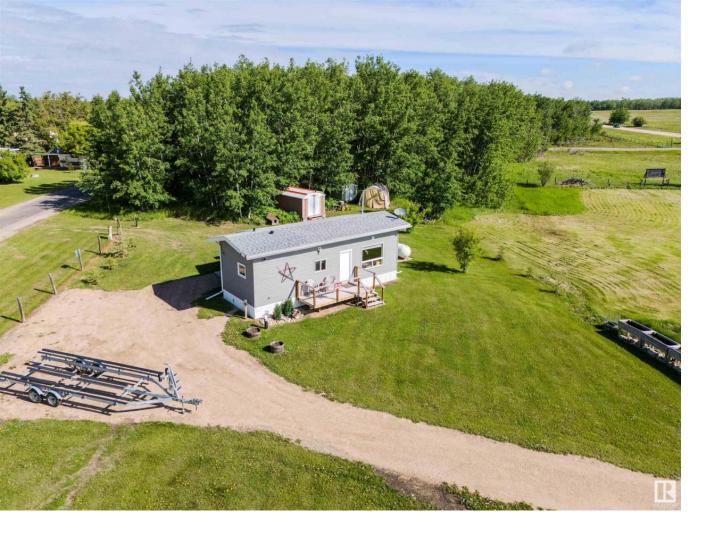

## #106 57330 Rge Rd 30 Rural Barrhead County AB

\$312,000

4 SEASON Cabin on the north end of Lac La Nonne in Greendale Acres on 0.5 of an acre with Incredible upgrades like a NEW Drilled well (\$\$), Power trenched in, and a New septic Tank (\$\$). Fresh cabin addition incl a washer and dryer, Full bath with a tub and shower, windows, shingles and LOADS OF LOVE and character! Big open Living room, heated with a Propane stove, (you own the propane tank, not leased), steps from the water on the other side of the road, INCREDIBLE FISHING here; Jackfish, perch, Northern pike, Pickerel! Ice fishing is coveted here!! Do it all year round. Golf Nearby, Barrhead 20 mins away for all amenities, but the General store is a 3 min walk away:) 2 Beds, fully upgraded, comes with outdoor sheds, some garden boxes, and a "fishing for dummies" book. Get here and get happy!!