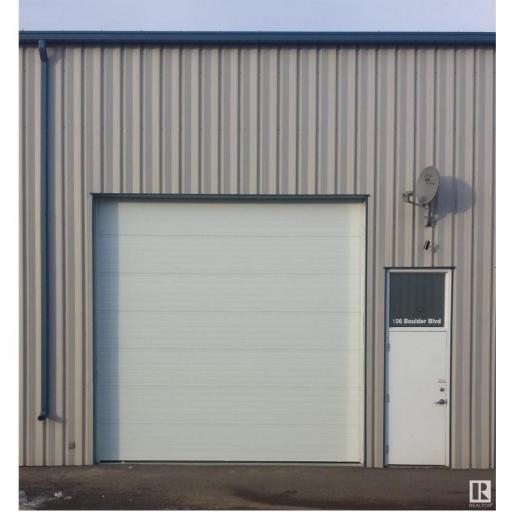

## Stony Plain Alberta \$449,900

Great location in the North Industrial Park in Stony Plain located just off of Highway 16A! Easy access to everything including grocery stores, gas stations & restaurants. This completely developed commercial condo bay is full of options with 1625 sq.ft. on the main floor and a 945 sq.ft. mezzanine. The main floor is a dream shop space with plenty of storage space, large laundry room, 2 piece bathroom, floor drain & 14 foot shop door with automatic opener. The shop is roughed in for 220 power. The rear staircase leads you up to the mezzanine complete with a large kitchen with island, an open office space, a bathroom, as well as another large room perfect for additional offices! This property has many features including a completely paved yard, snow & garbage removal. (id:6769)