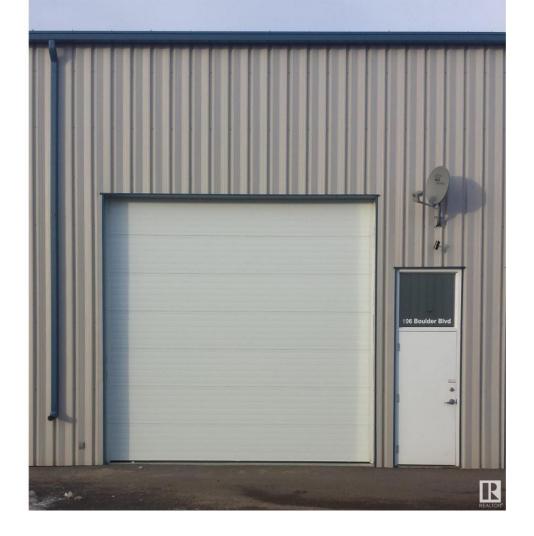

## Stony Plain Alberta

\$449,900

Great location in the North Industrial Park in Stony Plain located just off of Highway 16A! Easy access to everything including grocery stores, gas stations & restaurants. This completely developed commercial condo bay is full of options with 1625 sq.ft. on the main floor and a 945 sq.ft. mezzanine. The main floor is a dream shop space with plenty of storage space, large laundry room, 2 piece bathroom, floor drain & 14 foot shop door with automatic opener. The shop is roughed in for 220 power. The rear staircase leads you up to the mezzanine complete with a large kitchen with island, an open office space, a bathroom, as well as another large room perfect for additional offices! This property has many features including a completely paved yard, snow & garbage removal. (id:6769)