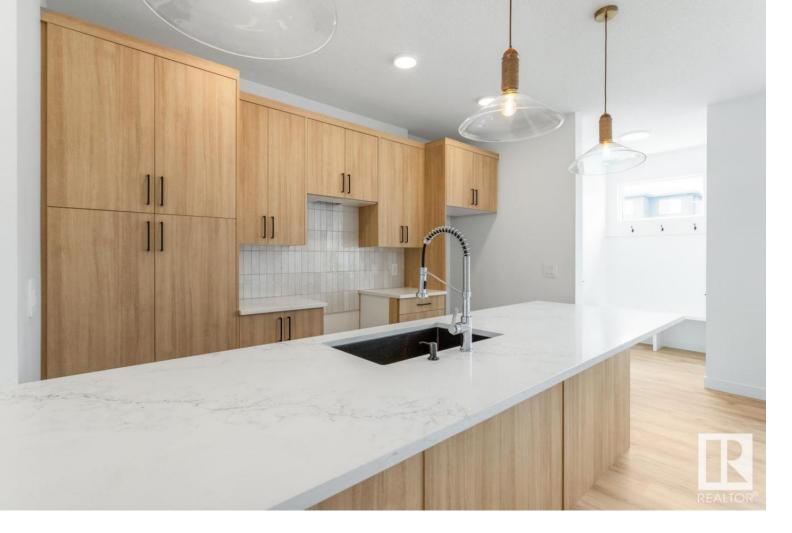

## 106 Cerbat Crescent Sherwood Park AB \$449,900

You are going to LOVE The Talo, by Rohit - Award Winning Builder, located in the newest Sherwood Park Community of Cambrian. This 1448 sqft, 2 Storey duplex offers 3 bedrooms, 2.5 baths, DOUBLE DETACHED GARAGE on a large lot. Ethereal Zen design style will WOW you as soon as you enter the spacious entrance that leads to the open concept main level with a stylish kitchen that offers plenty of cabinets, pantry & quartz island that over looks the dining & living area. 1/2 bath at the back entrance that features a BI bench. Moving upstairs you will find a king sized primary suite featuring a WI closet & 4pc ensuite. 2 bedrooms are both generous in size, a 4pc bath, flex room & laundry compliment this stylish home! You will LOVE living in Cambrian located north on Clover Bar Road just east of Greenland Garden Centre, featuring multiple parks, playgrounds, dog park & 8kms of ravine trails through Oldman Creek! It will also be the home to future schools & shopping PLUS easy access to Hwy 16 & the Anthony Henday.