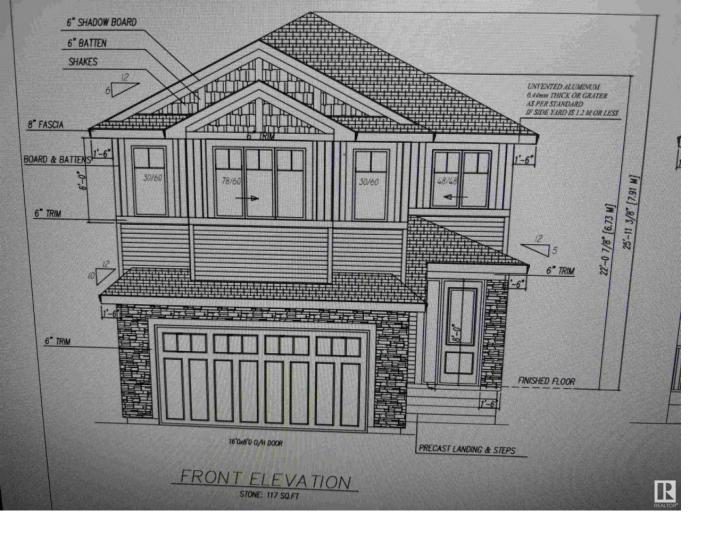

## St Albert Alberta

\$699,999

Welcome to Erin Ridge North and your new custom built 5-bedroom 2-storey home. Featuring over 2300 sqft of living space. The home boasts a main floor den/bedroom c/w a 3-piece bathroom. The entire main floor is adorned with high end ceramic tiles while the upstairs has carpet. Walking in from the oversized attached double garage you are greeted by the custom mudroom c/w custom storage areas. The walk-thru pantry leads you to your custom kitchen with quartz counter tops, subway backsplash, functional island and full SS appliance package. Upstairs is where you find 4-bedrooms and a bonus room too. The primary features customized ceiling lighting, 5-piece spa inspired ensuite and a huge walk-in closet. There is a separate side entrance to your basement that awaits your finishing touches. The builder builds a deck c/w gas line for your summertime BBQ's. The garage heater is roughed in for you. Still time to choose your finishing touches. Make this one your forever home. (id:6769)