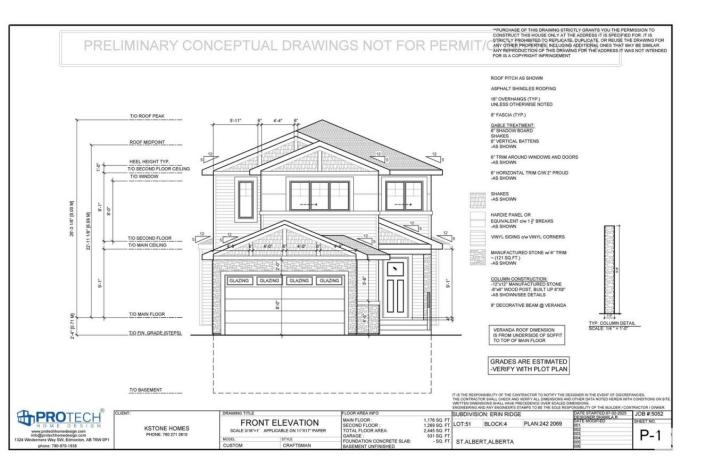

## St Albert Alberta

\$749.000

This stunning pre-construction custom 2-story single-family home is nestled in the heart of Erin Ridge, St. Albert, AB. Ideally located near schools, parks, grocery stores (including Costco), transit, and numerous amenities, this home offers exceptional value. It features 9 ft ceilings throughout, including the basement, enhancing the spacious and airy feel. The main house boasts a bedroom on the main floor, a spice kitchen, a huge pantry, and a full bath. Upstairs, you'll find 3 spacious bedrooms, including 2 master suites, 3 full baths, a versatile bonus room, and multiple large walk-in closets—perfect for ample storage. Photos are from a similar home built by the builder; actual finishes may vary. Additionally, homes backing onto a pond and larger lots are available. (id:6769)