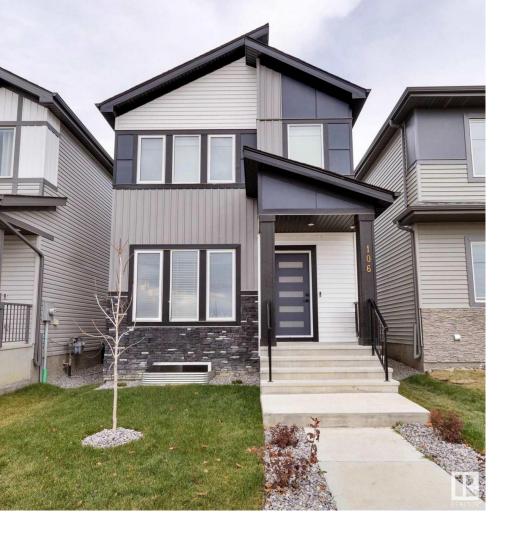

## 106 MEADOWVIEW Way Leduc AB

\$479,900

Style+charm welcomes you to this tastefully appointed home, tucked away on a quiet street+steps to walking paths+lake, in the wonderful community of Meadowview Park. Boasting a contemporary design w/all the upgrades you can imagine, this home has it all! The stunning open concept has a designer kitchen w/stainless appliances (gas stove), two toned cabinets, quartz, island, black fixtures+tile backsplash. The living room offers light laminate floors (extending through) +a shiplap feature wall w/cozy fireplace. The main floor is complete w/a main floor den (bedroom), 3pc bath+back mud area (w/built in coat cubbies). The second level offers a primary retreat w/gorgeous feature wall, 5pc ensuite+walk-in closet. The upstairs has two more good sized bedrooms, a 4pc bath+laundry. The unfinished basement has a separate side entrance w/plumbing+electrical (SUITE POTENTIAL) +awaits your own personal touch. The landscaped yard offers a concrete patio/walkway, gas line+boasts a double garage. Welcome to your DREAM home!