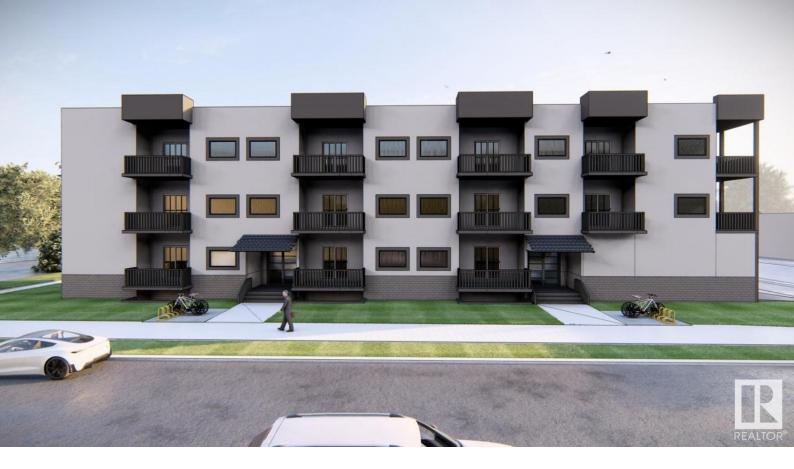

## Edmonton Alberta

\$1,200,000

Prime Development & Investment Opportunity! This exceptional property offers a rare chance to develop a 20-unit, 3-storey apartment building, with a development permit and plans to be provided--perfect for investors and developers looking for their next big project! Currently, the well-maintained lot features six spacious suites-five 1-bedroom units and one 2-bedroom unit--generating immediate rental income. Ideally situated just one block from the LRT and Royal Alexandra Hospital, it ensures unbeatable convenience. Plus, with walking access to Grant MacEwan University, Rogers Place, and the lively Ice District, this location is primed for strong tenant demand and future growth! (id:6769)