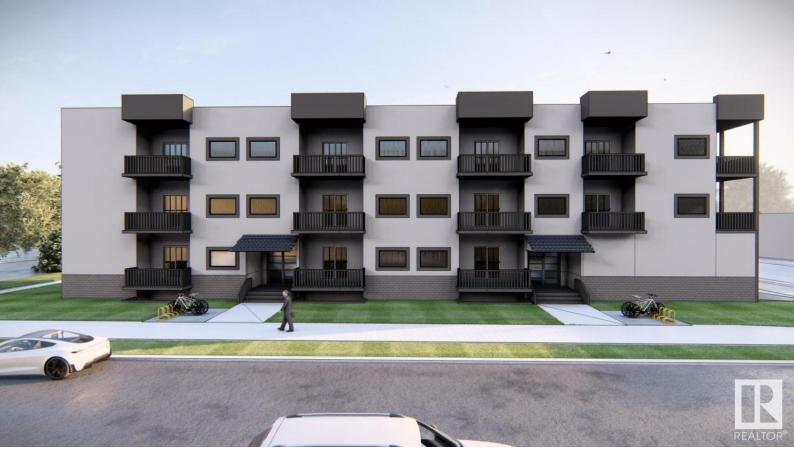

## Edmonton Alberta

\$1,050,000

Prime Development & Investment Opportunity! This exceptional property offers a rare chance to develop a 20-unit, 3-storey apartment building, with a development permit and plans to be provided--perfect for investors and developers looking for their next big project! Currently, the well-maintained lot features six spacious suites-five 1-bedroom units and one 2-bedroom unit--generating immediate rental income. Ideally situated just one block from the LRT and Royal Alexandra Hospital, it ensures unbeatable convenience. Plus, with walking access to Grant MacEwan University, Rogers Place, and the lively Ice District, this location is primed for strong tenant demand and future growth! (id:6769)