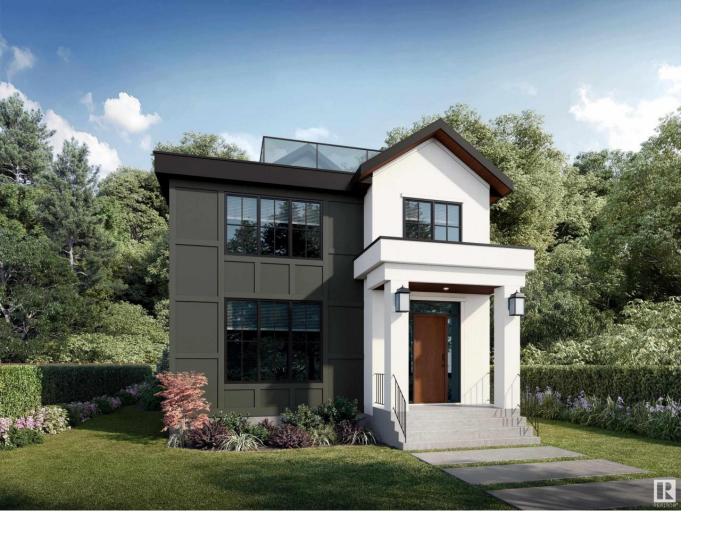

## 10603 60 Avenue Edmonton AB

\$1,450,000

A curated Parisian inspired luxury INFILL built by Ace Lange in Pleasantview. Centrally located only 5 minutes to the University of Alberta, and a stones throw to Mount Pleasant School. Offering a TRIPLE GARAGE, ROOF TOP PATIO, 3RD LEVEL LOFT, and rare CULDESAC LOCATION! This floorpan has incredibly spacious rooms w/ organic, handmade, custom design elements. From incredible millwork, stained oak framed wainscotting, elegant curved fireplace, fluted glass, brass hardware, fresco limewash finish, curated light fixtures, scalloped edges, framed in feature wall, wallpaper, custom chevron tile, fir doors w/ crystal knobs... this property is a KNOCK OUT. The main floor boasts an open concept living, dining, & kitchen with main floor den. A rare formal pantry space and power room round out the main. The 2nd flr offers 3 huge bedrooms & 2 bathrooms + a 3rd story loft and rooftop patio overlooking the park. Includes fencing and deck. Basement development is INCLUDED!! High design, well built, great location...