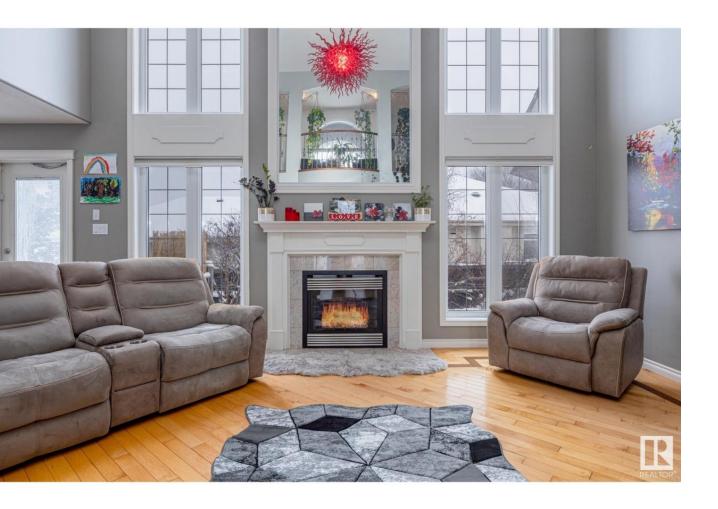

## Edmonton Alberta

\$1.000.000

Absolutely stunning former Carriage Custom Homes showhome in prestigious Terwillegar Gardens! The main floor impresses with a welcoming foyer leading to a vaulted-ceiling living room with expansive windows, a gas fireplace, and a show-stopping \$15,000 chandelier. The well-equipped kitchen features modern cabinetry, updated S/S appliances, a corner pantry, and sleek quartz counters. An elegant formal dining room is perfect for gatherings, while the convenient main-floor primary bedroom showcases a spa-like 5pc ensuite and a spacious walk-in closet. The upper level offers two large bedrooms, a generous bonus room, a 5pc bath, and a den with built-in cabinetry. The basement boasts a fourth bedroom, a gym, a stylish 3pc bath, a gorgeous laundry/storage oasis, a kitchenette, and a family room with a modern gas fireplace. Situated on a massive corner lot, the exterior is complete with a no-maintenance deck, a concrete patio with a firepit, and artificial turf. Welcome home to the ultimate family home! (id:6769)