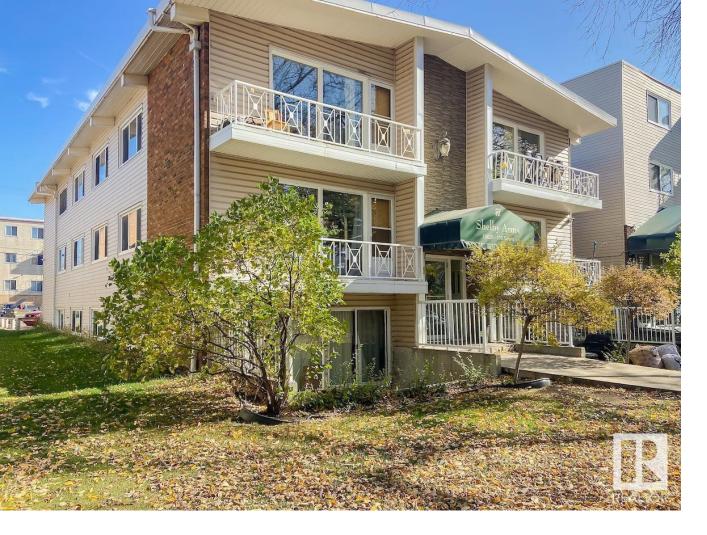

## Edmonton Alberta

\$1,998,000

Shelby Arms is a boutique Multi-Family Walk-up Apartment with 12 total units, 11 x one-bedroom units & 1 x Studio suite. On a quiet street just north of the 'WOW' amenities of 104th Street with close proximity to Downtown, NAIT, the Arena and public transportation to the U of A & all areas of the City. All suites are cornerend units with luxury finishing at this affordable price with a good capitalization rate. UPGRADES: Most suites w/ gourmet kitchens with quartz countertops & seven appliances, not to mention spa-like bathrooms with Jacuzzi tubs. All suites have maintenance-free flooring, mostly solid hardwood & porcelain tile. Many more were put into most suites, such as frosted glass doors, new windows, newer siding, newer roof, newer electrical throughout, updated fire alarm, new parking lot, boiler in 2014 & most mechanical. Low maintenance landscaping, new balconies or patios on all suites but two. Some suites come furnished. The Residential building is being sold under a single land title. (id:6769)