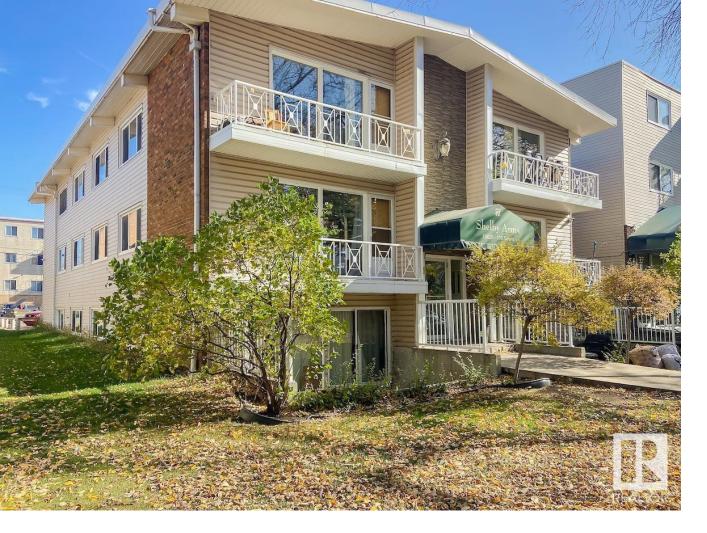

## 10629 110 Street Edmonton AB \$1,998,000

Shelby Arms is a boutique Multi-Family Walk-up Apartment with 12 total units, 11 x one-bedroom units & 1 x Studio suite. On a quiet street just north of the 'WOW' amenities of 104th Street with close proximity to Downtown, NAIT, the Arena and public transportation to the U of A & all areas of the City. All suites are cornerend units with luxury finishing at this affordable price with a good capitalization rate. UPGRADES: Most suites w/ gourmet kitchens with quartz countertops & seven appliances, not to mention spa-like bathrooms with Jacuzzi tubs. All suites have maintenance-free flooring, mostly solid hardwood & porcelain tile. Many more were put into most suites, such as frosted glass doors, new windows, newer siding, newer roof, newer electrical throughout, updated fire alarm, new parking lot, boiler in 2014 & most mechanical. Low maintenance landscaping, new balconies or patios on all suites but two. Some suites come furnished. The Residential building is being sold under a single land title.