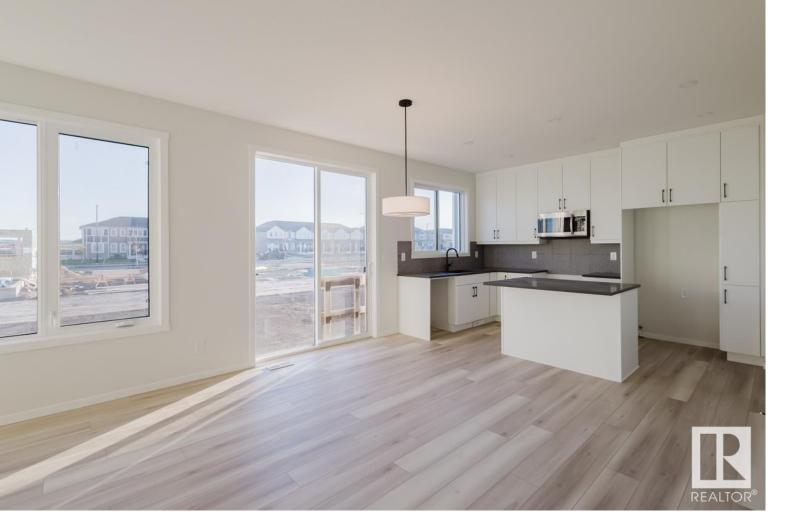

## 1063 Stoneside Road Sherwood Park AB \$509,000

Brand New Home by Mattamy Homes in the master planned community of Hearthstone. This stunning CYPRESS detached home spans just under 1600sqft and offers 3 bedrooms and 2 1/2 bathrooms. The open concept and inviting main floor features 9' ceilings and a half bath. The kitchen is a cook's paradise, with included kitchen appliances, quartz countertops, waterline to fridge and walk-in pantry. Upstairs, the house continues to impress with a bonus room, laundry, full bath, and 3 bedrooms. The master is a true oasis, complete with a walk-in closet and luxurious ensuite! Enjoy the added benefits of this home with its double attached garage, side entrance, gas line off the rear, basement bathroom rough ins and front yard landscaping. Enjoy access to amenities including a playground and close access to schools, shopping, commercial, and recreational facilities, sure to compliment your lifestyle! QUICK POSSESSION!