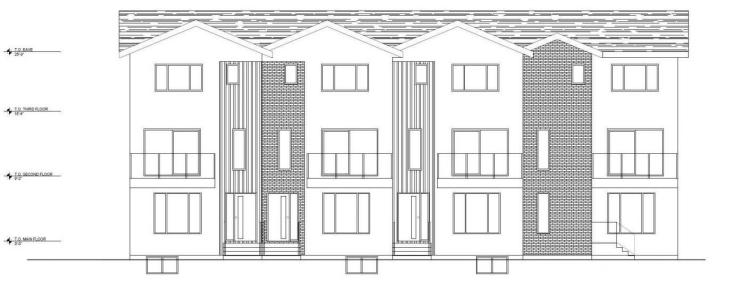

## 10631 83 Street Edmonton AB

\$650,000

Exciting Redevelopment Opportunity! This corner lot off Rowland Road offers stunning Ravine and River Valley views. Located in the desirable Forest Heights community, this 769 sqm corner lot has huge potential for a fourplex with four legal suites and 4 detached single garages with potential for up to two garage suites, totaling up to 8 to 10 units/dwellings. Perfect for the CMHC MLI Select program. Nestled in a quiet neighborhood, it's close to Downtown, schools, walking trails, public transit, and shopping. Less than 10 minutes from downtown. Don't let this chance slip away!