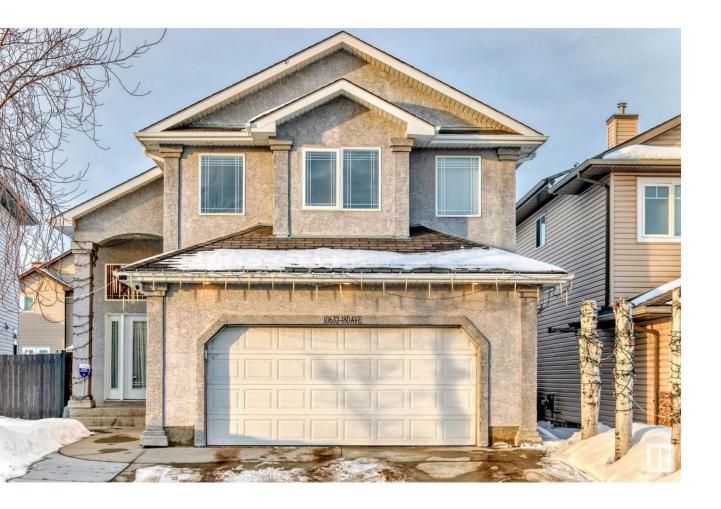

## Edmonton Alberta

Welcome to the Stunning, Original Owner Bi-Level 1600 sqft + Finished Basement home situated in the Quiet, Desirable community of Chambery! Features total of 5 Bedrooms/Family room/Living room/3 Bathrooms & a Double attached Garage. Main floor greets you with Open Concept Living room with Hardwood flooring, Vaulted Ceiling, Bright Windows overlooking to Deck & Professional Landscaped Fenced Yard. Spacious Kitchen has Lots of Kitchen Cabinets, Nice Kitchen Backsplash Tiles, Corner Pantry, SS appliances, Large Kitchen Island for Breakfast Nook. 2 Sizable bedrooms & 4pc Bathroom. Upper floor boasts Oversized Master Bedroom with Walk-in Closet & a 4pc En-suite. FULLY FINISHED BASEMENT comes with 4th & 5th Bedroom, Hugh Family room with Fireplace & TV Nich, Laundry & Utility room. Great location with steps to School, Park & Bus Route. Easy access to Anthony Henday Dr, Shopping & all amenities. Just move-in & ENJOY! (id:6769)