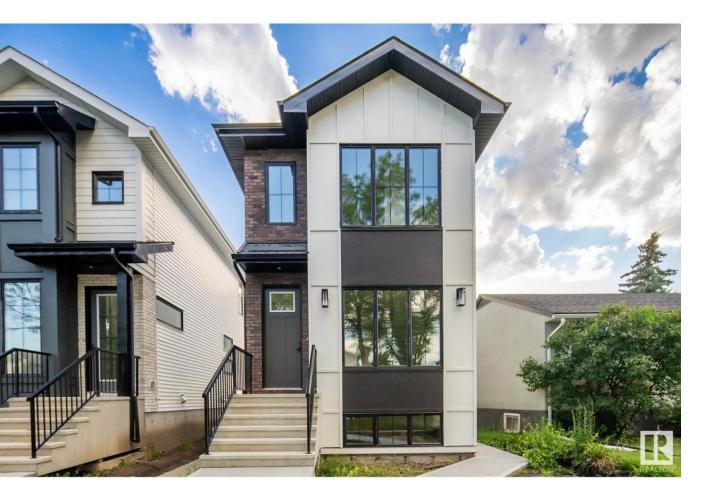

## Edmonton Alberta \$850,000

ONE80 Infill Developments by Bedrock Homes is proud to introduce a newly crafted 2 Storey home featuring a fully developed legal basement suite in the sought after neighborhood of Westmount. A timeless and contemporary design with modern dcor complimented with the finest craftmanship & attention to detail throughout. The welcoming main floor plan offers 9ft ceilings, expansive front east facing windows to welcome the morning sun, a chef's kitchen fully equipped with s/s appliances & quartz counters, a bright dining area & rear mud room leading to the west facing deck & double detached garage. The upper level offers 3 spacious bedrooms, an impressive primary suite w/a 5pc en-suite & walk-in closet & a convenient upper level laundry. The main floor also features access to a lower level bonus room for extra entertainment space. Developed legal suite is complete with a cozy living room, fully equipped kitchen, 3pc bath & laundry. A rare offering currently under construction w/options for customization. (id:6769)