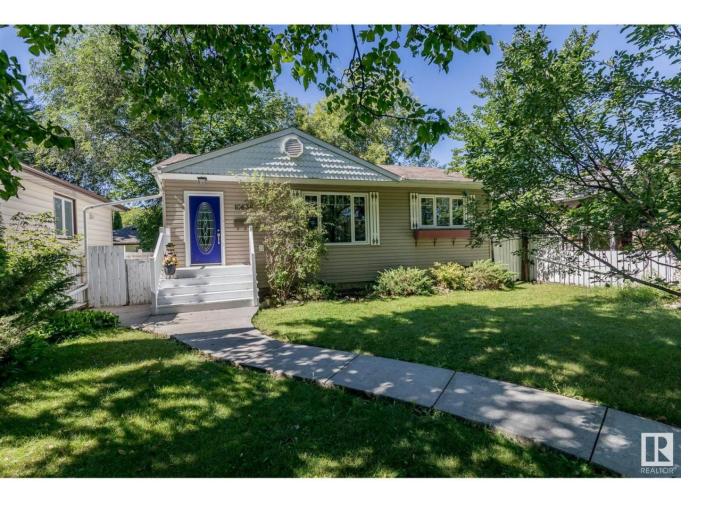

## Edmonton Alberta

\$475,000

This beautifully upgraded character home is a must- see gem in the highly desirable neighbourhood of Westmount. The lot is 49 feet wide by 140 feet long. The location offers easy access to shopping, walking trails, and more. The home is surrounded by wonderful mature trees, both in the front and in the backyard. The main floor features a bright updated kitchen with tiled floor and open concept living and dining area with hardwood flooring. There are also 2 nicely sized bedrooms and an updated 4pc bath. The basement features a 2nd kitchen, family room, bedroom, bathroom and laundry with its own separate back entrance. Relax in the lush backyard on the deck or by the cozy fire pit conversation area. The large detached garage offers tons of space for vehicles and extra storage. This adorable home is move- in ready! (id:6769)