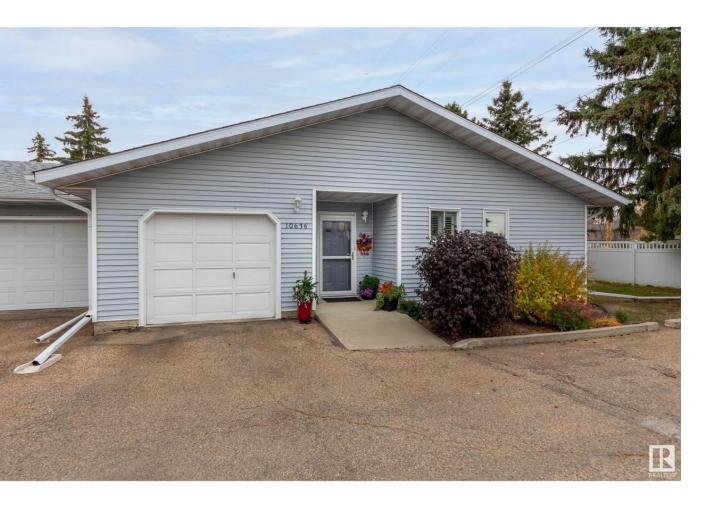

## Edmonton Alberta

+45 Complex. IMMACULATE +1200sqft PLUS FULLY FINISHED basement, 3 bedroom 3 FULL bathroom bungalow located in a quiet pocket in south Edmonton. Stunning hardwood flooring, spacious living room with a beautiful corner wood burning fireplace, patio doors giving access to the private rear deck. Spacious and bright kitchen offers plenty of cabinet and counter space and access to ANOTHER outdoor patio! Huge primary bedroom features enough space for all of your furniture, a walk-in closet and a FULL ENSUITE! Mainfloor also offers a 2nd bedroom, another full bath and main floor laundry with storage space! Fully finished basement has a massive recreational room space, 3rd bedroom, 3rd full bath, den/hobby space and tons of additional storage room. This home has been meticulously maintained and is move-in ready. Incredible location, close to century park and all amenities you can think of. VALUE!!! (id:6769)