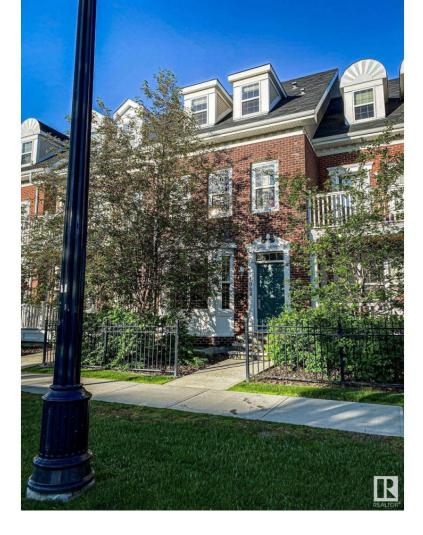

## Edmonton Alberta

\$437,500

Welcome to this Georgian-inspired townhouse in the coveted Griesbach Woods! The main floor includes a foyer, parlour/living room, kitchen w/ stainless steel appliances and granite counters, dining room w/ fireplace, half bath, wainscot trim, chalk wall, and hardwood floors. Large bay windows capture sunrise in front, sunset in back. Upstairs features two spacious bedrooms with walk-in closets and built-ins, full bath with separate tub / shower, and laundry. The third floor is a vaulted primary retreat with 20-ft ceilings, Juliet balcony, jetted tub, double sinks, and den-sized closet. With more than enough room for a king bed, side tables, desk, reading nook, yoga space, and more, this secluded area of the home is a total oasis! The finished basement offers a full bath, storage, and flex space for theatre, gym, or guests. The home features a double garage, street parking, and year-round comfort. Located in Village at Griesbach featuring green spaces, parks, rinks, shops, and just 15 minutes to downtown! (id:6769)