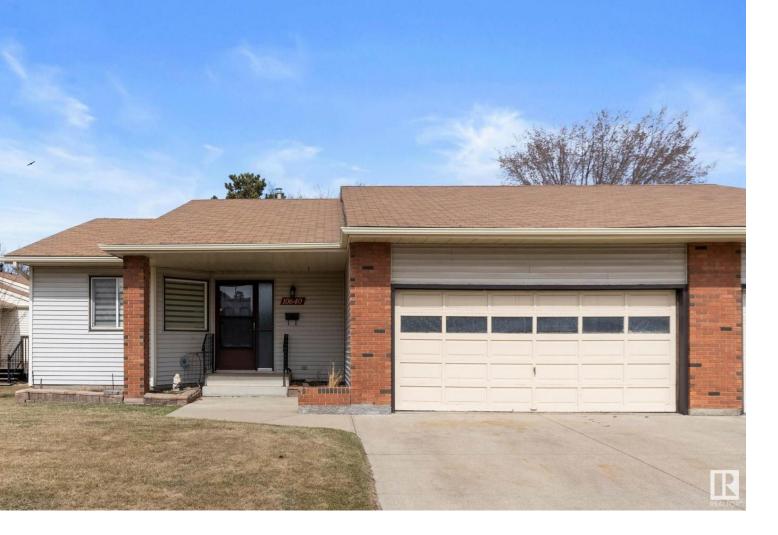

## 10640 153 Avenue Edmonton AB

\$350,000

Fabulous 1320 sq.ft. RARE ADULT BUNGALOW with a DOUBLE GARAGE & AC in HORIZON BEAUMARIS that BACKS BEAUMARIS LAKE & the 1.7 mile WALKING TRAILS that SURROUND it! Spacious 2 BEDROOM & it's been substantially UPGRADED & UPDATED recently including kitchen cabinets, stainless appliances, furnace, HWT, fresh neutral paint, lighting, carpets, toilets, mirrors, CUSTOM WINDOW COVERINGS, vanities, DRYWALL & luxury VINYL PLANK flooring IN THE BASEMENT as well. This spacious END UNIT offers PRIVACY & has plenty of GREENSPACE surrounding it. The foyer opens to a SUNLIT MAIN FLOOR with a spacious living room, the upgraded U-SHAPED KITCHEN has a breakfast nook, tons of cabinets with a counter perfect for a COFFEE CENTER, mega drawers plus a BI PANTRY. The FORMAL DINING ROOM offers PATIO DOOR access to the DECK surrounded by MATURE TREES and PRIVACY. The laundry, a 2nd. bedroom, a 4 pc. bath & the primary bedroom features a lovely CUSTOM STEAM SHOWER & WI closet. The basement is started & ready for your finishing touch!