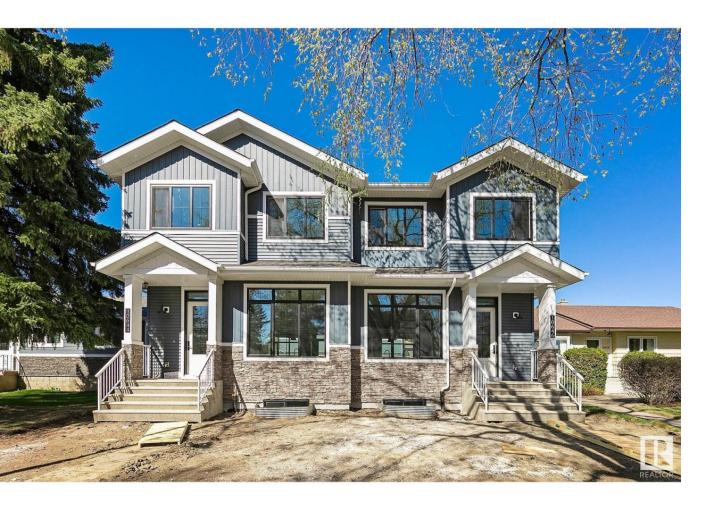

## Edmonton Alberta

\$1,999,000

FANTASTIC CMHC MLI SELECT OPPORTUNITY! BRAND NEW SIDE BY SIDE DUPLEX IN GROVENOR. 6 UNITS IN TOTAL including 2 ovszd GARAGE SUITES. \*6 sets of appliances. 6 washers &dryers includ.\* This duplex has (2) 2-storey units each with 1980+ABOVE GRADE sqftg. 2 FULLY-FINISHED LEGAL BSMT SUITES each with 900+finished sqftg. 2 GARAGE SUITES each with 680+sqftg. TOTAL OF 10 BDRMS, 8 FULL BATHS & 2 HALF BATHS throughout both units. Exceptional attention to detail &construction quality. Tons of UPGRADES: Oversized islands, 10ft ceilings, BBQ gaslines, built in's, framed mirrors, upgraded appliances (2 gas cooktops in main 2 stry)/ 6 dishwashers, upgraded plumbing fixtures, triple pane windows, 6 high effic. furnaces, 2 gas fireplaces. Extensive money spent on exterior details including ovrszd windows, cultured stone accents; phenomenal street &backyard appeal! FULLY LANDSCAPED! ABNHW! Your amazing investment opportunity in this glorious neighborhood will attract quality tenants & likely above market rent! Why wait!? (id:6769)