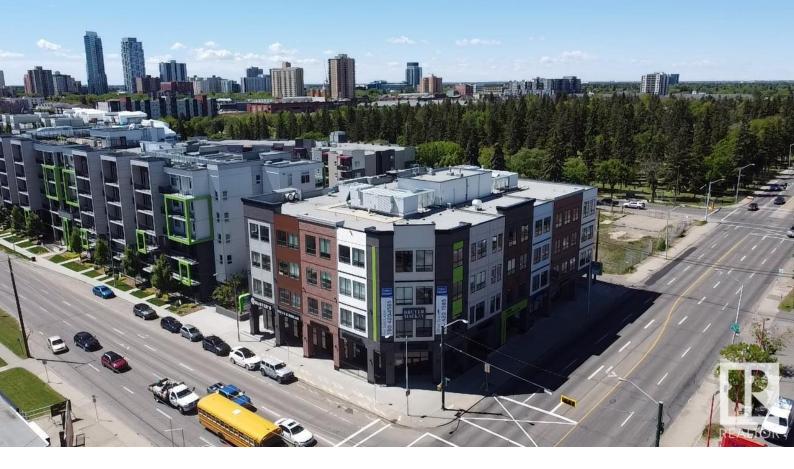

## 10648 116 Street Edmonton AB

\$0

SIX MONTHS FREE RENT- Discover the Vibe Professional Centre, a modern architectural gem located in the heart of Edmonton. This prime leasing opportunity offers two units--1,039 SF and 1,449 SF--tailored for health services, retail, offices, and more. With abundant natural light and ample parking, you'll thrive in a vibrant area frequented by over 156,000 people daily.