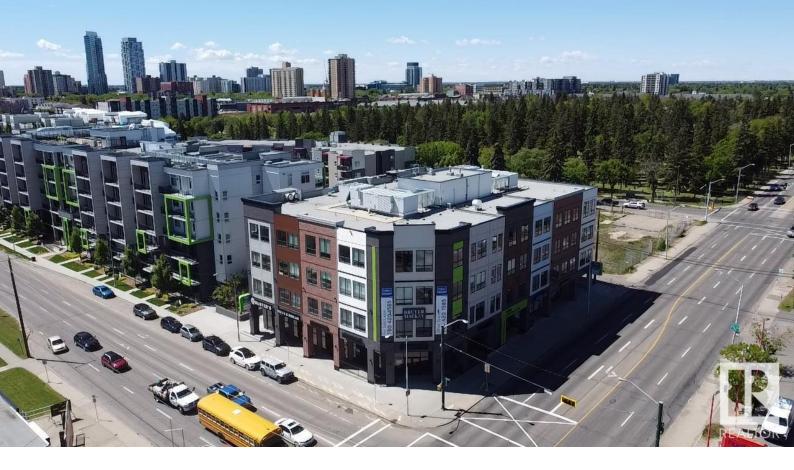

## Edmonton Alberta

\$30

SIX MONTHS FREE RENT- Discover the Vibe Professional Centre, a modern architectural gem located in the heart of Edmonton. This prime leasing opportunity offers two units1,039 SF and 1,449 SFtailored for health services, retail, offices, and more. With abundant natural light and ample parking, you'll thrive in a vibrant area frequented by over 156,000 people daily. (id:6769)