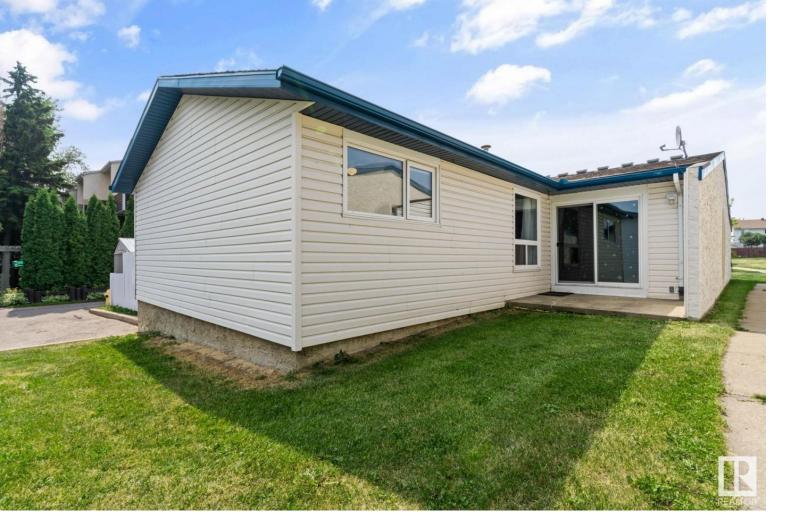

## 1065 Millbourne Rd East Edmonton AB \$249,900

Nestled just off Whitemud and 66 Street, this well-kept 3-bedroom bungalow townhouse offers a serene lifestyle with easy access to major roads. Featuring both a spacious living room and a bright family room, this home welcomes you with new laminate flooring and an upgraded kitchen. The generous primary bedroom easily accommodates a king-sized bed and boasts a private 4-piece ensuite, perfect for relaxation. Enjoy a well-landscaped yard and two outdoor parking spaces. Step through the sizable entrance to find a cozy kitchen with an operable window above the sink. A rare find, this condo has a concrete patio ideal for BBQ and outdoor gatherings. The partially finished basement, complete with new luxury vinyl plank flooring and vinyl plank stairs, offers a versatile living space. It includes a basement bedroom, additional living room, ample storage, and a 3-piece bathroom. This home is thoughtfully designed to meet the needs of a growing family, combining comfort and convenience in a quiet location.