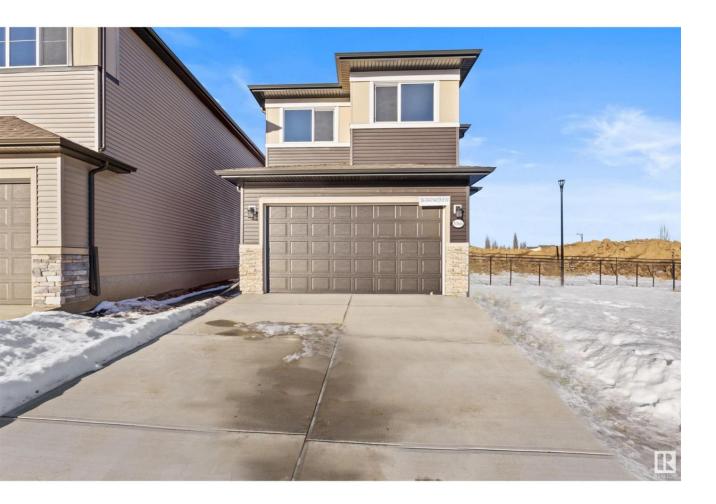

## Edmonton Alberta

\$588,386

This BRAND NEW home in PARKLAND is ready for an IMMEDIATE possession. Located in Parkland, with access to Whitemud & Henday, Costco within 2 mins, and public school within walking distance. The home is situated on an oversized pie lot and surrounded by greenspace, with views of Glastonbury park, a greenspace behind, and adjacent to a walking path. This home also has additional windows for added natural light. Inside, the home offers 3 bedrooms, 2.5 baths, upgraded SPINDLE RAILING, gourmet kitchen with built in stainless steel appliances, MODERN ELECTRIC FIREPLACE, and a spa inspired ensuite. The primary suite is situated at the back of the home with a STUNNING VIEW of the GREENSPACE behind. The interior selections offer HIGH END FINISHES hand selected by a professional interior design team. This home does not include laundry appliances but they can be purchased from the builder for an additional cost. For a limited time this home includes FREE BACK DECK AND FREE LANDSCAPING! (id:6769)