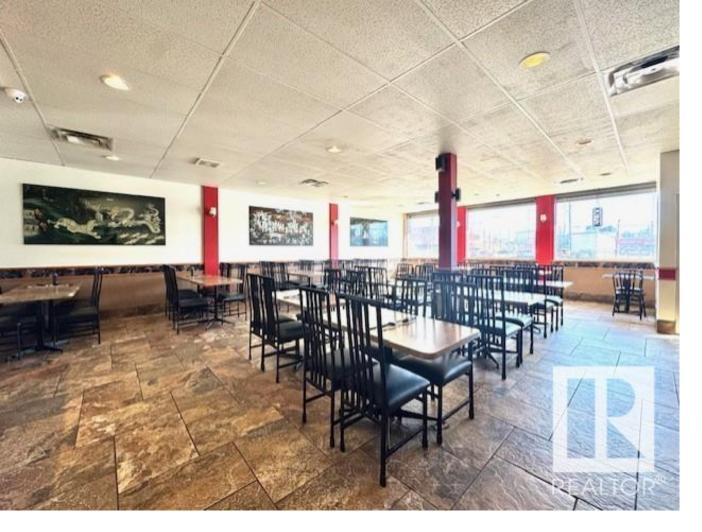

## Edmonton Alberta

\$838,800

Excellent investment opportunity to own this freestanding commercial building with high traffic exposure & only minutes to Downtown, Rogers, Royal Alex Hospital, NAIT, Chinatown and Little Italy shopping district. Price includes land, building & most of the restaurant's fixtures & equipment. This is a custom solid 1999 year built/original owner, commercial CB1 zoning building for all kind of retails, wholesale, office, medical clinic & more. Features 2120 sqft PLUS full basement. Comes with large & bright windows, dining area. Large commercial kitchen with walk-in cooler, commercial hood/make up air, dishwasher, grills, deep fryer, etc. Lots of parking at back of the building and front & back street parking. Owner retiring, aggressive pricing. Perfect for investors or owner operate. Come and check this out and make this property YOURS! (id:6769)