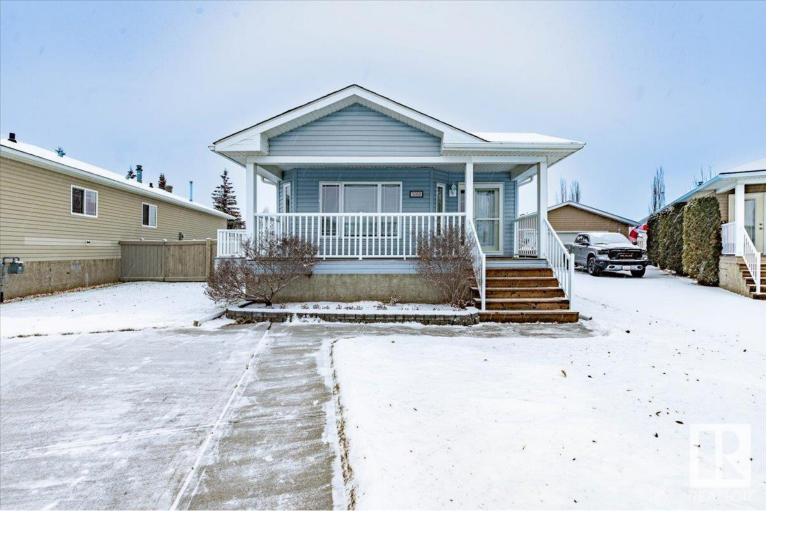

## Leduc Alberta \$189,900

Welcome to Aspen Creek located in the community of Suntree. This immaculately maintained, move-in ready home offers a quick possession. 1467sqft, 3 bdrm, 2 bath home boasts a spacious front covered veranda, perfect for relaxing on. Inside you will find an open-concept layout with vaulted ceilings & an abundance of windows. The kitchen has a large corner pantry & plenty of counterspace. Off the kitchen is the dining area with built-in cabinets & double garden doors leading to the 12'x24' maintenance free composite deck. The primary bedroom can easily hold a king sized bed, offers a nice walk-in closet & 4 pce ensuite bath. Two more bdrms, a 4 pce. bath & laundry room with additional cabinets completes the home. The pie shaped backyard is fully fenced & comes with a storage shed with cement floor & a garden area. Double cement parking pad out front. All residents have access to the community hall. Close to schools & shopping. Costco the Airport & EIA Mall are all within a few minutes drive. (id:6769)