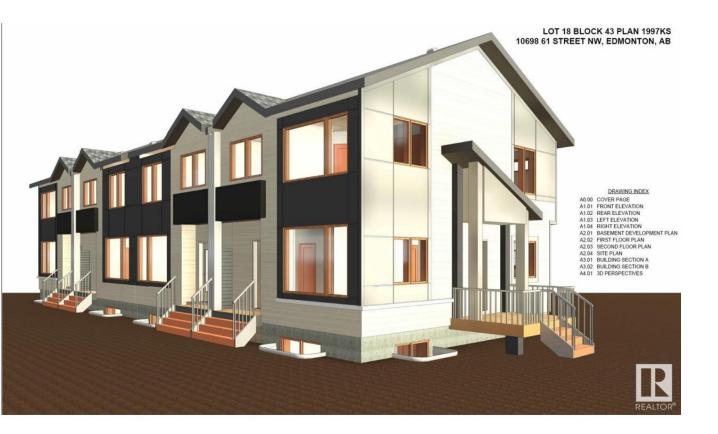

## Edmonton Alberta

\$2,195,000

\*INVESTORS ALERT\* Opportunity to own this stunning 8-Unit building which QUALIFIES for the CMHC MLI SELECT program. 4PLEX with 4 LEGAL suites in the heart of CAPILANO. A+ TENANT PROFILE & LOW VACANCY! Around 7500 Sq Feet of living space with 16 BEDROOMS AND 16 BATHROOMS. Upon entry of each unit, you will be welcomed by a modern open concept, the main floor features chefs kitchen, living and dining space. Upstairs will be 3 well sized bedrooms, including the primary ensuite and upstairs laundry. Separate entrance leads to 1-bed/1-bath LEGAL basement with full kitchen and laundry. High end finishes, large TRIPLE PANE windows, quartz counters and 9-FT CEILINGS in basement & main floor. Projected rental income is \$14,000-\$15,000 per month for the entire building. One might try to Air BnB and bring in more cash. Currently under construction with an expected September 2025 closing. SUPERB location with mature trees, minutes to downtown, college/university, restaurants and shopping. (id:6769)