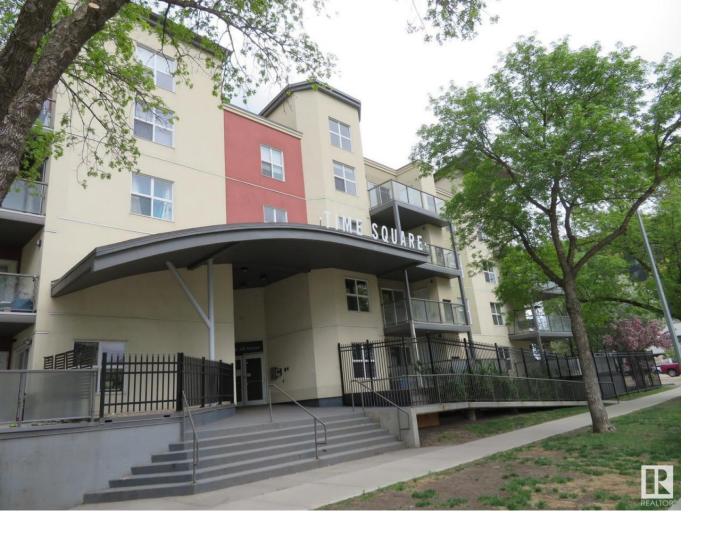

## Edmonton Alberta

\$248,800

Discover downtown living at its finest in this impeccable, turnkey 2 bed, 2 bath condo located just steps away from Rogers Place and the ICE District then this unit is for you! This beautiful 1125sqft corner unit has an open concept design perfect for entertaining. Kitchen complemented with espresso cabinetry, large island, and S.S. appliances. Spacious dining room! Living room with corner gas fireplace and sliding glass door to your large patio complete with gas line for summer BBQs. Primary room offers walk-in closet and 3pc en-suite. Great size 2nd bedroom and 4pc main bath. In-suite laundry and storage room, central AC, and HEATED underground parking. Secure entrance to the building. NY style courtyard. Close to downtown core, City Center, LRT station, EPCOR Centre, Grant McEwan University, and Royal Alex Hospital. Great unit for students, 1st time buyers and/or as a revenue property. Great VALUE! (id:6769)