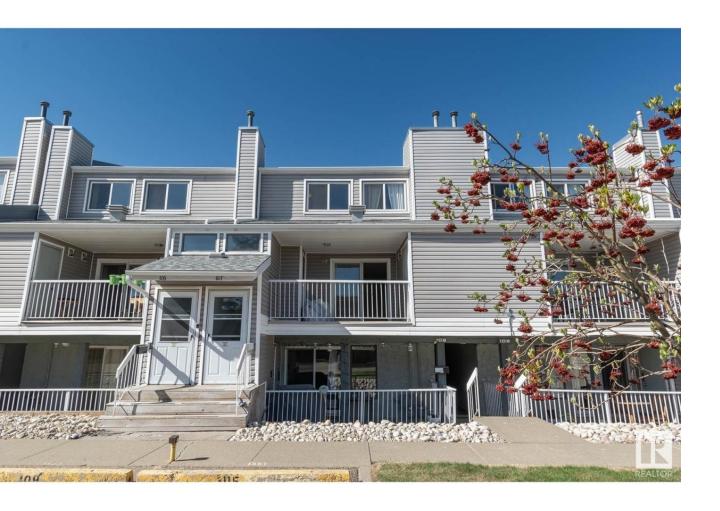

## Edmonton Alberta

\$169,900

Affordable, functional & full of charm! This spacious 2-storey townhouse in Ermineskin is a fantastic find for first-time buyers, investors, or anyone looking for a low-maintenance home in a convenient southside location. With over 1000 sq ft, you'll love the roomy living space featuring durable flooring and a large East facing deck is perfect for summer evenings. The oversized dining area offers room for large table if you want it, and the kitchen has plenty of counter space. Huge walk-in storage room that could double as a pantry, bike room or whatever you want. Upstairs, you'll find two generous bedrooms, including a primary suite with walk-through closet and direct bathroom access. In-suite laundry adds convenience, and there's lots of storage throughout. Well-run, pet-friendly complex with low condo fees, parking stall right by your front door plus lots of visitor parking. Close to Century Park LRT, South Common, and easy access to the Henday & Gateway Boulevard! (id:6769)