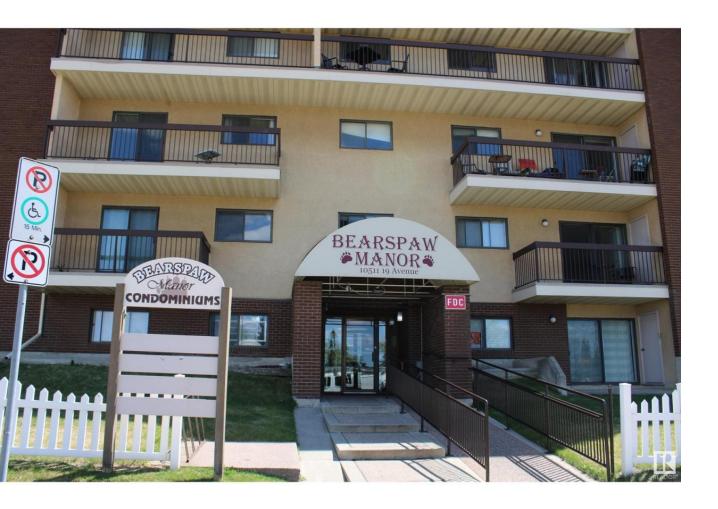

## Edmonton Alberta

\$165,000

Fantastic RENOVATED 2 bedroom condo in Bearspaw manor. This gorgeous unit has bright sunlight and a prime location in the building facing the greenspace. Newer Kitchen Craft cabinets with quality stainless appliances. Modern subway tile backsplash with chrome & glass inserts. Cabinets & counters extended into breakfast nook. Spacious area for a dinette. New carpet in LR and bedroom. Newer full bathroom renovation including tub. Sunny patio with exterior storage. On site manager. ADULT ONLY building 18+. One cat with approval, NO DOGS. 1 underground parking space with elevator access. Side door is steps to the bus stop. Walk to YMCA, Shopping or LRT station. Trails and parks nearby. Wheelchair accessible building. (id:6769)