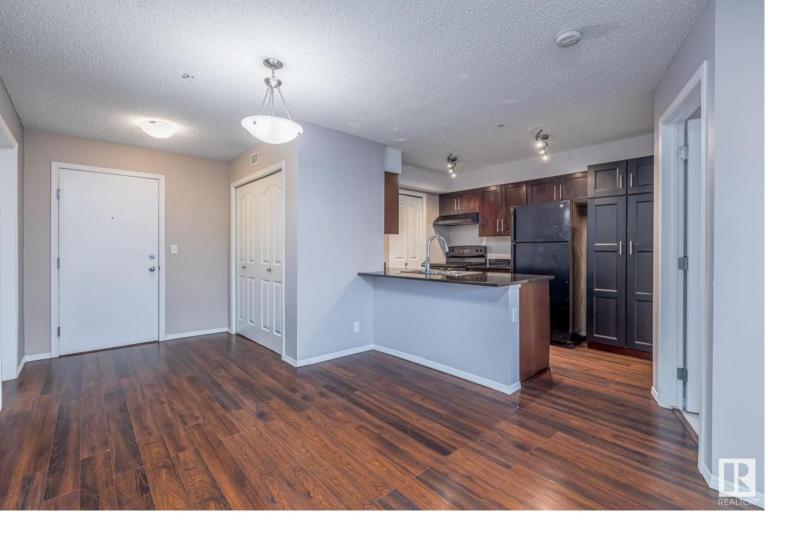

## 11804 22 Avenue 107 Edmonton AB

\$178,000

Welcome to this cozy 2-bedroom, 1-bathroom, low condo fee apartment condo nestled in the heart of Rutherford! Perfect for first-time buyers, downsizers, or investors, this charming unit offers a functional layout with an open-concept living and dining area, ideal for relaxing or entertaining. The kitchen features ample cabinet space, newer dishwasher and granite counters with a huge storage room/pantry. The primary has a walk through closet with some custom storage and a cheater ensuite bath. Newer washer and dryer in suite! The patio provides a peaceful retreat with quick access to outside. Bring your pets! This building is PET FRIENDLY! Located in a quiet community close to parks, schools, shopping, and public transit, this unit combines convenience with a warm, homey atmosphere. Quick access to the Henday, Ellerslie, and Highway 2, get anywhere in the city FAST!