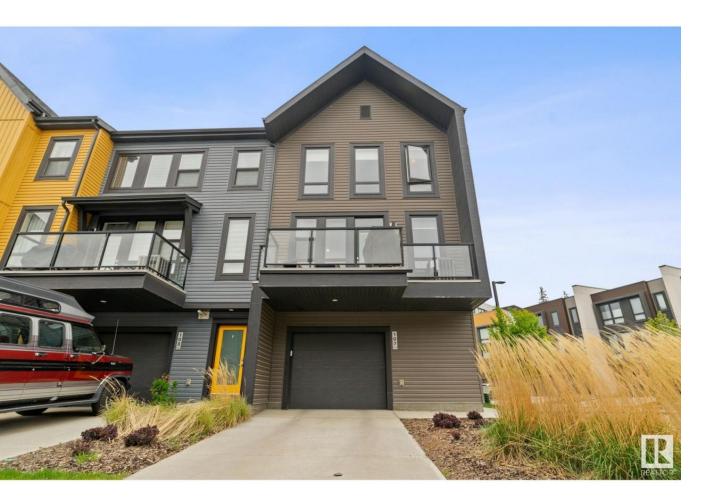

## Edmonton Alberta

UPGRADED END UNIT!!! Immerse yourself in modern living at Pivot Townhomes by Averton in Rutherford. This beautiful 3-storey end unit boasts an abundance of natural light with floor-to-ceiling windows, 9ft ceilings, upgraded stainless steel appliances, Quartz counters, A/C and window coverings! This meticulously maintained home offers 2 bedrooms, 2.5 baths, convenience with upstairs laundry and a charming balcony for BBQing on those summer nights. Enjoy a low condo fee in a well-kept complex close to amenities, schools, parks, and the Anthony Henday ring road. Walking trails with picturesque, tree-lined trails are perfect for dog lovers or walkers. Attached single car garage finishes off all you could dream of! (id:6769)