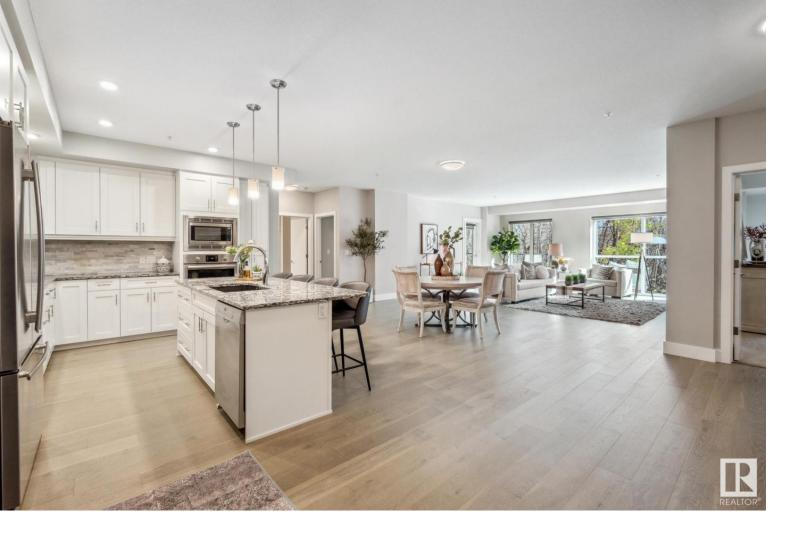

## 200 BELLEROSE Drive 107 St. Albert AB

\$739,999

Botanica Living Elevates Expectations! This premier former show-suite offers 1700+ SQFT of exceptionally open living space with 2-beds + 2-Baths + sizeable Den. Upon entering, floor to ceiling windows capture complete views of lush treed ravine while bringing in south sunlight. The upgraded kitchen is fully equipped with S.S appliances, granite counters, massive island, & custom cabinets with ample storage. The executive primary suite includes a large walk-in closet, river side views, & luxurious 5-pce ensuite with in-floor heating, dual sinks, glass/tile shower, & spa-tub. The generously sized second bedroom is situated beside a 3-pce bath, followed by the den - ideal for a custom wardrobe, home office, & more. Central A/C, Motorized Blinds, Fireplace, & Private Balcony w/ Natural gas & water hookups are further comforts of this home. Access to two-parking stalls & storage is only steps away. Botanica is a welcoming community paired with plentiful amenities & nearby local shops for your every need!