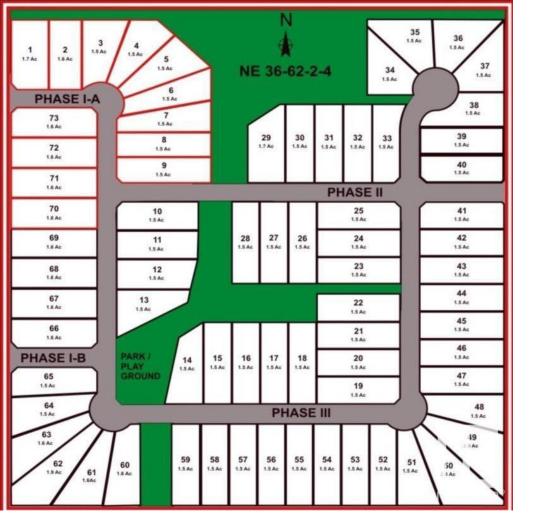

## 107 62529 Range Road 420 A Rural Bonnyville M.D. AB

Location Location! Welcome to Morris Estates Country Residential Subdivision - Located on the corner of TWP RD 630 and Range Road 420A. 1 Km West to city limits. 2 KM South to the Golf and Country Club, 6.5 KM North to the Cold Lake Provincial Park, 12 KM East to the Kinosoo Ridge Ski Hill and French Bay park with public boat launch. Country living on the city doorstep! This vacant 1.66 acres is available and ready to be built on. Paved roads, street lighting, underground services, designated playground area with public walking space and architectural controls to maintain the aesthetics of the area. Call your builder and tell him you are ready to build! Listing Presented By: