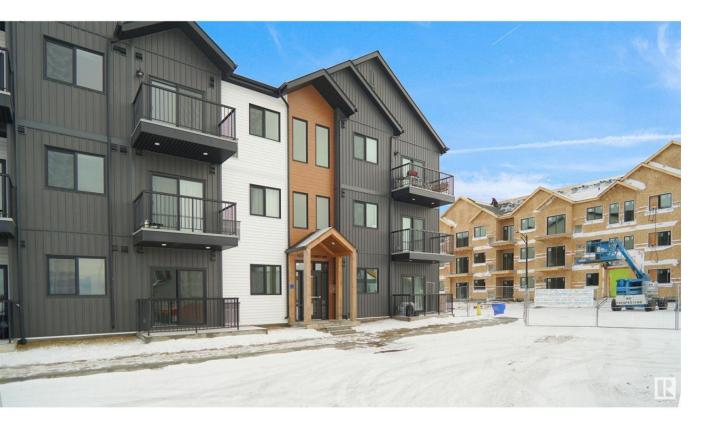

## Edmonton Alberta \$224,998

Welcome to Nordic Village in Secord, where we master the art of Scandinavian design. This urban flat is StreetSide Developments Sisu model which has modern Nordic farmhouse architecture and energy efficient construction, our maintenance free townhomes & urban flats offer the amenities you need -- without the big price tag. Here's what you can expect to find in this exciting new West Edmonton community. Modern finishes including quartz counters & vinyl plank flooring. Ample visitor parking, close to all amenities and much more. This unit is now move in ready! (id:6769)