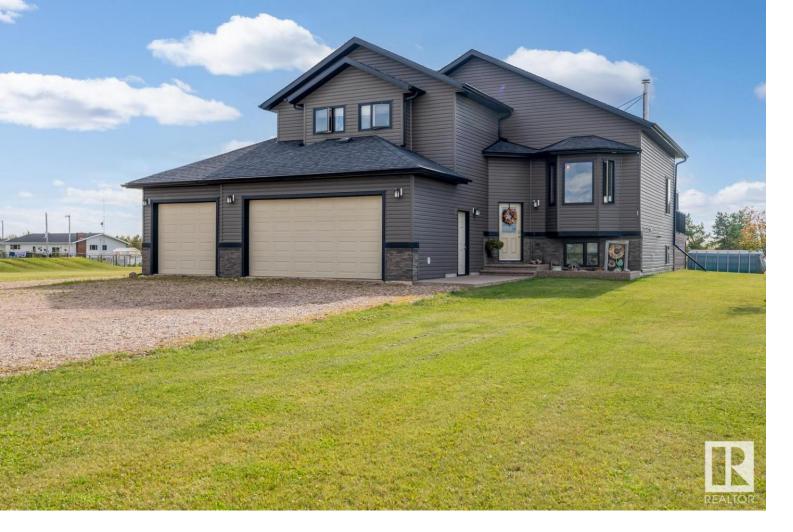

## #107 Countryside Estates Rural Bonnyville M.D. AB

\$659 000

Just hitting the market..this 1605 sft bi-level on 1.5 acres w/ triple attached garage & the most spectacular 32X24 heated shop(220V, floor drain,LED lights & oversized door)The yard is an oasis with firepit,pergola on exposed aggregate & 2 tier deck with the coziest attached sunroom.Open concept layout with vaulted ceiling & brand new wood stove. Granite counters, SS appliances,eat up island,espresso cabinetry, & gas stove. Sonos speaker system on main level, master bath & garage. 3 bedrooms on the upper level.Primary has ensuite with dual sinks,jetted tub/shower combo & walk in closet.Triple garage w/ lockers, benches & separate access door to the basement.The basement has a stunning mother-in-law suite or the perfect space for visiting guests. Custom designed w/built in cabinets,beam & plank ceiling,granite bathroom w/heated floors & a spacious bedroom w/ sliding barn door & custom closet. This home has it all from the inside to the outside and the location is a 5 min drive to all amenities.WINNING!