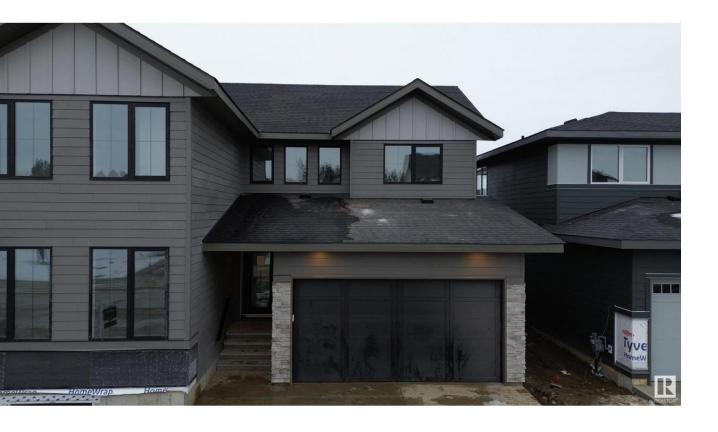

## Sherwood Park Alberta

\$664,998

Welcome to another quality build by Launch Homes! Discover the charm of Salisbury Village w/ our pre-selling opportunity featuring 2 exquisite modern farmhouse models. This 2,072 sqft 3 bed 3 bath home greets you w/ soaring 9 ceilings & 8 doors. Luxury vinyl plank flooring adds both durability and elegance. The kitchen features custom cabinetry, quartz counters, SS appliances & a built-in pantry. Upstairs, 8 ceilings continue to enhance the sense of space. Bedrooms are carpeted w/ blackout blinds for privacy. Bathrms & the laundry area are finished w/ high-quality tile & the custom tiled ensuite shower adds luxury. Black plumbing fixtures, flush mount pot lights & designer light fixtures contribute to the contemporary design. The unfinished basement with 9 ceilings offers endless customization. Additional features include energy-efficient triple pane crank-out windows w/ black exterior & white interior & a double attached garage. These meticulously designed duplexes are perfect for modern living. (id:6769)