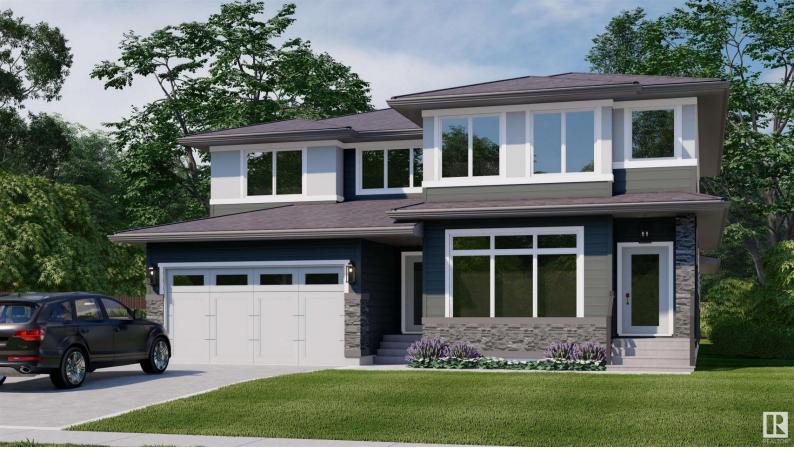

## 107 Newbury Cl Sherwood Park AB

\$697.277

Welcome to another quality build by Launch Homes! Discover the charm of Salisbury Village w/ our pre-selling opportunity featuring 2 exquisite modern farmhouse models. This 2,072 sqft 3 bed 3 bath home greets you w/ soaring 9' ceilings & 8' doors. Luxury vinyl plank flooring adds both durability and elegance. The kitchen features custom cabinetry, quartz counters, SS appliances & a built-in pantry. Upstairs, 8' ceilings continue to enhance the sense of space. Bedrooms are carpeted w/ blackout blinds for privacy. Bathrms & the laundry area are finished w/ high-quality tile & the custom tiled ensuite shower adds luxury. Black plumbing fixtures, flush mount pot lights & designer light fixtures contribute to the contemporary design. The unfinished basement with 9' ceilings offers endless customization. Additional features include energy-efficient triple pane crank-out windows w/ black exterior & white interior & a double attached garage. These meticulously designed duplexes are perfect for modern living.