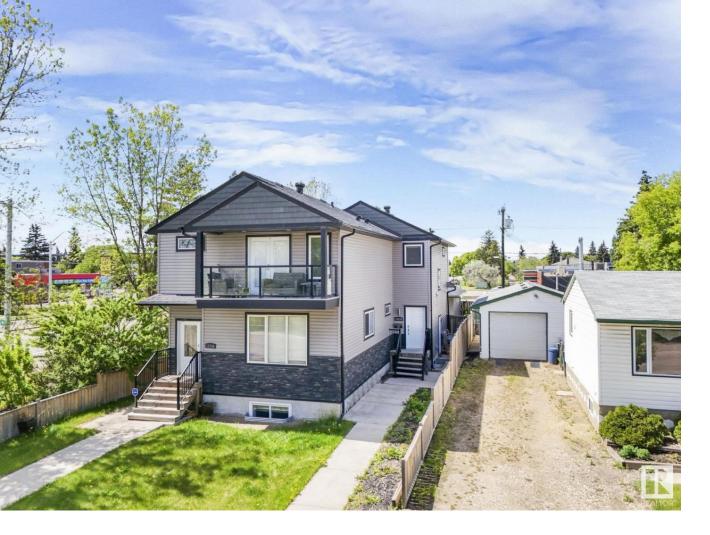

## 10708 155 Street Edmonton AB

\$379.900

Stunning Half Duplex in a High Park! Enjoy modern living in this spacious 1,300 sq.ft. 2 story half duplex. The main floor boasts high end laminate flooring, a beautiful fireplace, a large living room, a generous dining area, and a stylish kitchen with pendant lighting, pantry, and a half bath. Upstairs, find two master bedrooms, each with high-end ensuites and walk-in closets. Upgrades include quartz countertops with waterfall, midnight black cabinetry, a modern fireplace, and a balcony off the main master bedroom. The exterior features a craftsman finish, stylish colors, and a cement walkway leading to a separate side entrance, perfect for a in-law suite. Additional features include a 1 bedroom in-law suite and a private yard plus 1 stall detached garage. Located in a well-established community with mature trees, close to schools, parks, shopping, and public transportation, this home offers the best of both worlds. Don't miss the opportunity to own this exceptional property! BEST OF ALL NO CONDO FEES