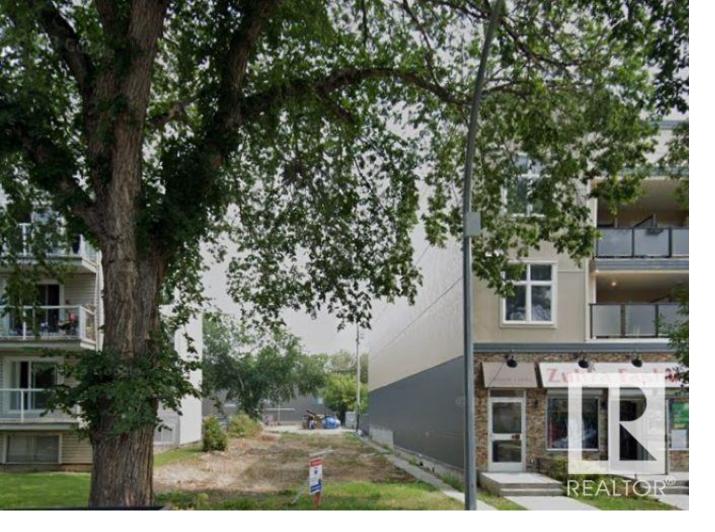

## 10709 103 Street Edmonton AB \$225,000

RARE OPPORTUNITY! If you're looking to build your business, this lot located in the heart of central Edmonton is absolutely perfect. Commercially zoned (CB1), 33 ft. x 150 ft., situated on a mature tree-lined street in a very busy neighborhood, surrounded by commercial and multi-family buildings - it just doesn't get any better. Ideal for a convenience store, pub/restaurant, business support services, commercial school and retail - the possibilities are endless!