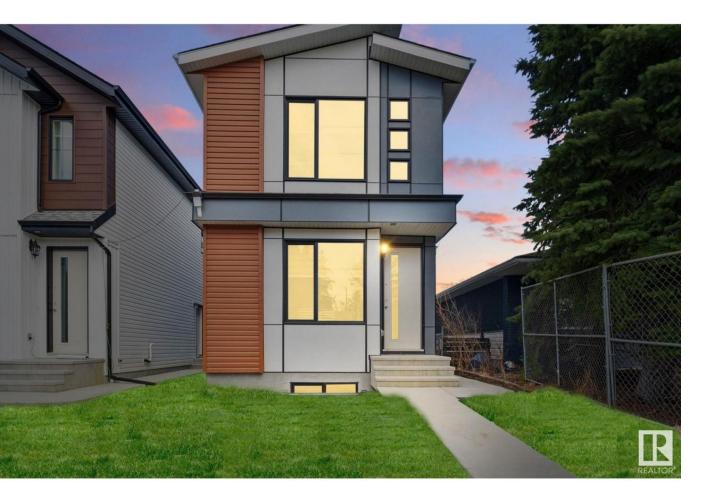

## Edmonton Alberta

Welcome to this stunning infill by Neels Custom Homes, perfectly situated in the highly desirable Capilano community. This brand-new two-story features 9 FOOT CEILINGS on the main floor, four spacious bedrooms, and three and a half baths. The OPEN-CONCEPT main living area boasts HIGH END FINISHES, a spacious living and dining area, and a gourmet kitchen with a LARGE WATERFALL ISLAND, premium appliances, and stylish two-tone cabinetry! The deck is perfect for outdoor gatherings, while the double detached garage offers ample parking and storage. The FULLY FINISHED BASEMENT with PRIVATE SEPARATE ENTRANCE includes a private one-bedroom suite with a BAR/KITCHENETTE making it ideal for guests, extended family, or potential rental income. Additional highlights include triple-glazed windows and a high-efficiency furnace for year-round comfort and energy savings. (id:6769)