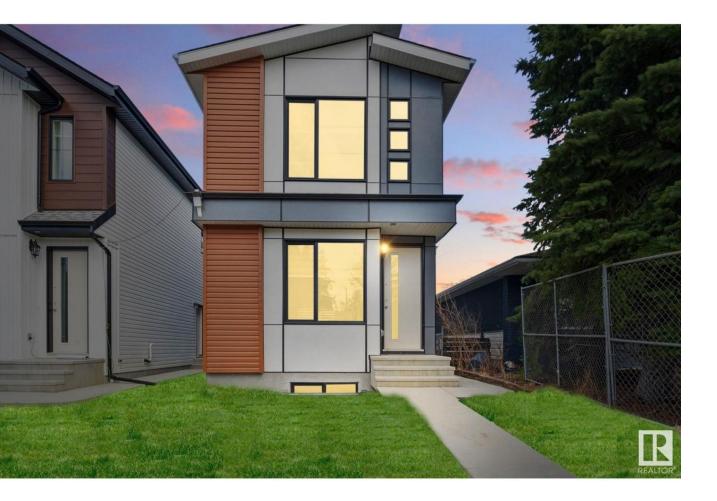

## Edmonton Alberta \$764,900

Welcome to this stunning infill by Neels Custom Homes, perfectly situated in the highly desirable Capilano community. This brand-new two-story features 9 FOOT CEILINGS on the main floor, four spacious bedrooms, and three and a half baths. The OPEN-CONCEPT main living area boasts HIGH END FINISHES, a spacious living and dining area, and a gourmet kitchen with a LARGE WATERFALL ISLAND, premium appliances, and stylish two-tone cabinetry! The deck is perfect for outdoor gatherings, while the double detached garage offers ample parking and storage. The FULLY FINISHED BASEMENT with PRIVATE SEPARATE ENTRANCE includes a private one-bedroom suite with a BAR/KITCHENETTE making it ideal for guests, extended family, or potential rental income. Additional highlights include triple-glazed windows and a high-efficiency furnace for year-round comfort and energy savings. (id:6769)