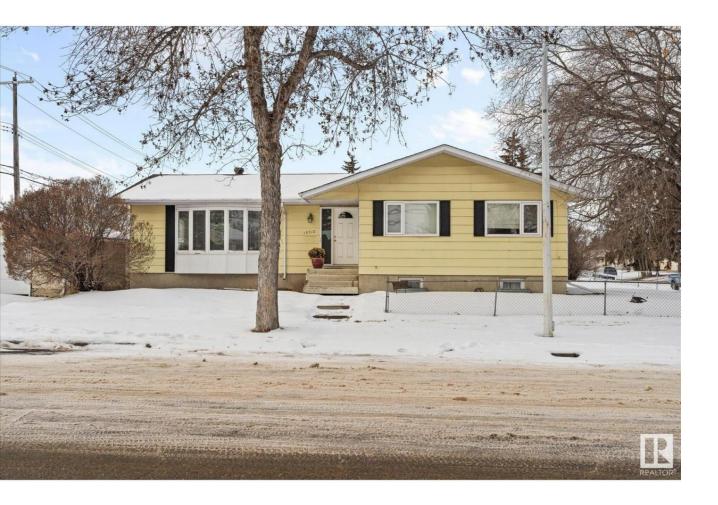

## Edmonton Alberta

\$400.000

PRIME corner lot with lane access. MULTI-FAMILY / DAYCARE opportunity. RS Zoning - Small Scale Residential: keep the house or demo and add townhouses. According to the City of Edmonton Permitted Use is Residential up to 3-storeys in height, including detached & attached Multi-family Residential housing. This home was built in 1969 as a home for the minister/Rev. of the church located on the adjoining lots. The home is livable with over 1470 sq/ft above grade with some upgrades over the years 4 bedroom up & 2 down and a finished basement. There is a stairway to outside from the basement that was previously utilized to accommodate private access to the basement for teaching church classes/ meetings with a large room and 2- half baths. MUST BE SOLD WITH ADJOINING PROPERTY will not sell one without the other E4415805 (id:6769)