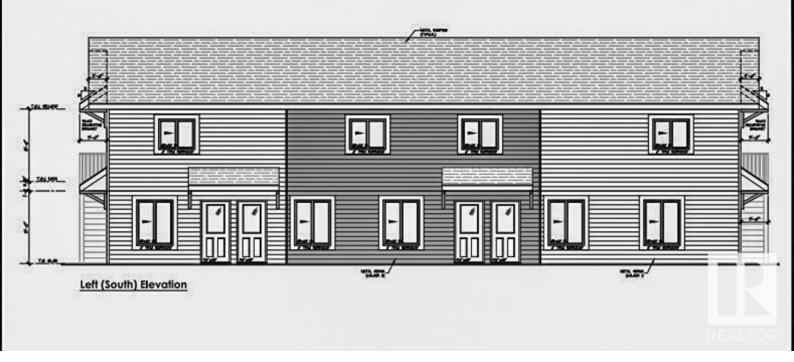

## Edmonton Alberta

\$148.800

Prime Development Opportunity - 33' x 94' Lot Zoned RM 2.4 (Medium Scale Residential) This centrally located property is zoned RM 2.4, ideal for medium-scale residential development. The current owner has design plans in place for a 7-unit building. Great potential for rentals or special needs housing. Located just steps from vibrant Little Italy and Commonwealth Stadium, and within close proximity to the LRT and downtown core. (id:6769)