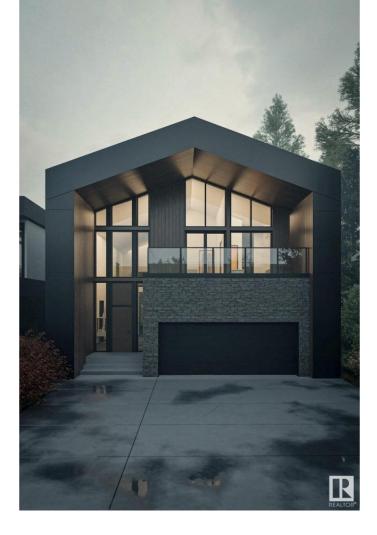

## Edmonton Alberta

\$1,569,900

Ready to embark on a life of luxury and adventure? Located in a quiet tree-lined street in the heart of Pleasantview, minutes from the UofA, Southgate Mall and the LRT station. Next door is a park with skating rink, tennis court and basketball courts, playground, & more. Your dream backyard awaits on a spacious 37.5 ft. x 145 ft. lot, perfect for outdoor enthusiasts. Crafted by an architect and built by engineers, this 2-storey home, with double attached garage, offers enduring quality and elegance. Step into this spacious 2,850 sq. ft. sanctuary, where modern amenities and thoughtful design converge seamlessly. With walk-in closets, an upstairs study, large open-to-below spaces, a feature staircase, and a bonus room, every detail has been meticulously crafted for your active lifestyle. Welcome home to a life of luxury, where quality and adventure await! Since this house is not built yet, new owners will be able to customize it to their likings such as colors, finishing, and adjustments to the floor plan. (id:6769)