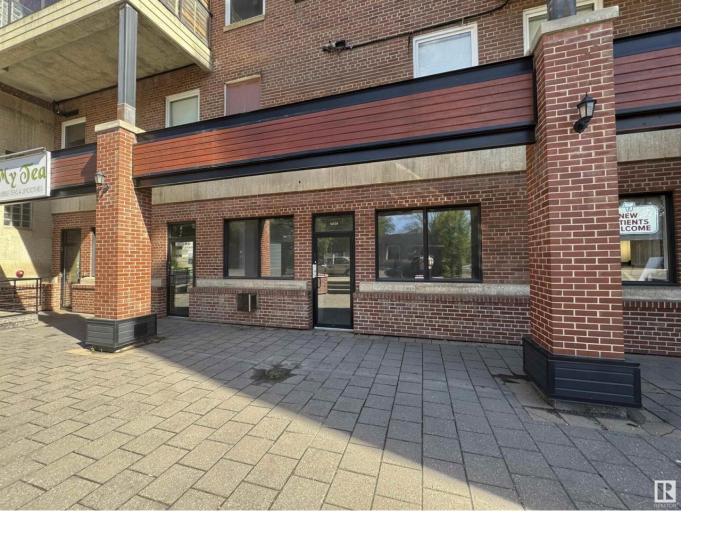

## Edmonton Alberta

\$23

Position your business with this prime retail opportunity located in the heart of Edmonton's vibrant Whyte Ave district. This high-visibility 1375 sq.ft. ? space offers exceptional street exposure in one the city's walkable corridors, surrounded by dense residential neighbourhoods, restaurants, and the University of Alberta. The space features an open reception area, 3 private offices (with plumbing) and a rear storage area - ideal for health & wellness, beauty, or service based businesses. A potential patio provision of approximately 400 sq.ft. ? adds further value for life-style oriented tenants, with a possibility to expand into the adjacent 509 sq.ft.? unit, presenting a rare opportunity for growing businesses. (id:6769)