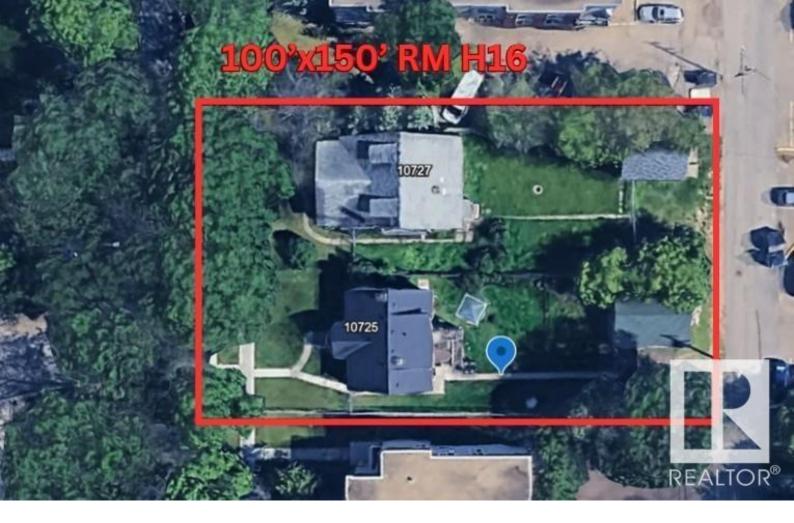

## Edmonton Alberta

100'x150' RM H16 Medium Scale Residential zoned lots in Queen Mary Park. Great potential for CMHC MLI apartment building, 4plex w/ legal basement suites, skinnies, lots of opportunities to maximize your investment. This location is excellent for future redevelopment, close to amenities, public transit, LRT, minutes from downtown & in a neighbourhood where other redevelopment is already happening & more being planned all the time. Take advantage of the City encouraging higher density & development & secure your next project! One home has current rental income & long term tenants (id:6769)